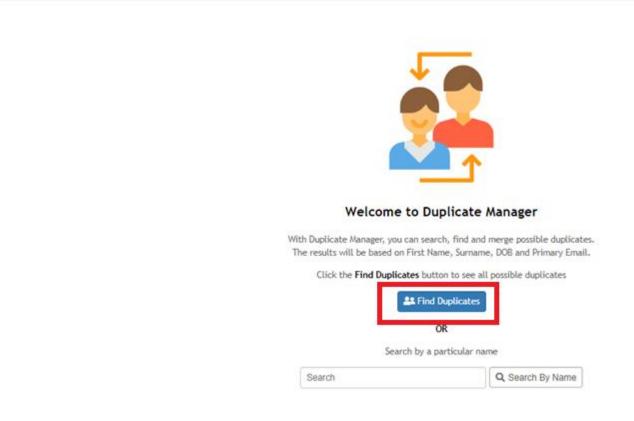

### **Duplication Manger**

This will locate the duplicates and allow you to merge them, choosing a primary record

Administration > Audit / Logs > Duplicate Manager > Find Duplicates

| PAREA00038 | DOB<br>12/10/1999 | Email<br>bridgette.kamisnki+emn | Post Code<br>naMaySummer@readytech.io | Created On<br>16/2/2023 | 70%   |
|------------|-------------------|---------------------------------|---------------------------------------|-------------------------|-------|
| PAREA00039 | DOB<br>18/10/1999 | Email<br>bridgette.kamisnki+emn | Post Code<br>naMaySummer@readytech.io | Created On<br>16/2/2023 | матсн |