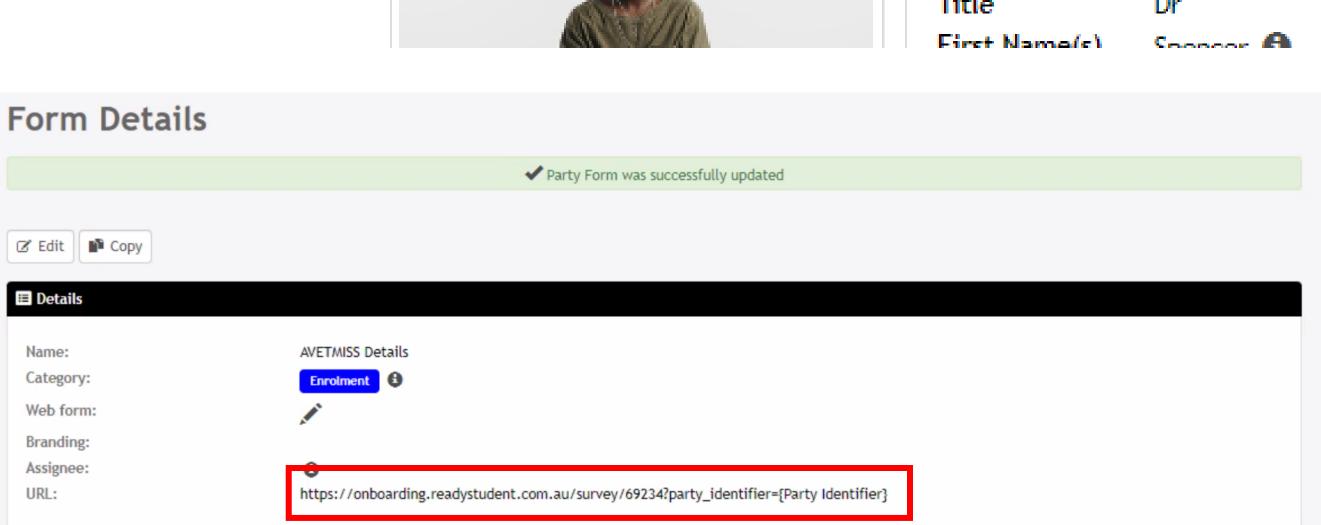

#### Form Details

|                                                           | ✓ Party Form was successfully updated                                                   |
|-----------------------------------------------------------|-----------------------------------------------------------------------------------------|
| 🕼 Edit 📑 Copy                                             |                                                                                         |
| 🗉 Details                                                 |                                                                                         |
| Name:<br>Category:<br>Web form:<br>Branding:<br>Assignee: | AVETMISS Details                                                                        |
| URL:                                                      | https://onboarding.readystudent.com.au/survey/69234?party_identifier={Party Identifier} |

### Sending Feedback Forms

Each feedback form has a unique ID

Using [Party Identifier] at the end of the URL links to a unique party profile

Administration > Forms > Feedback Form > Select Form > Details > URL