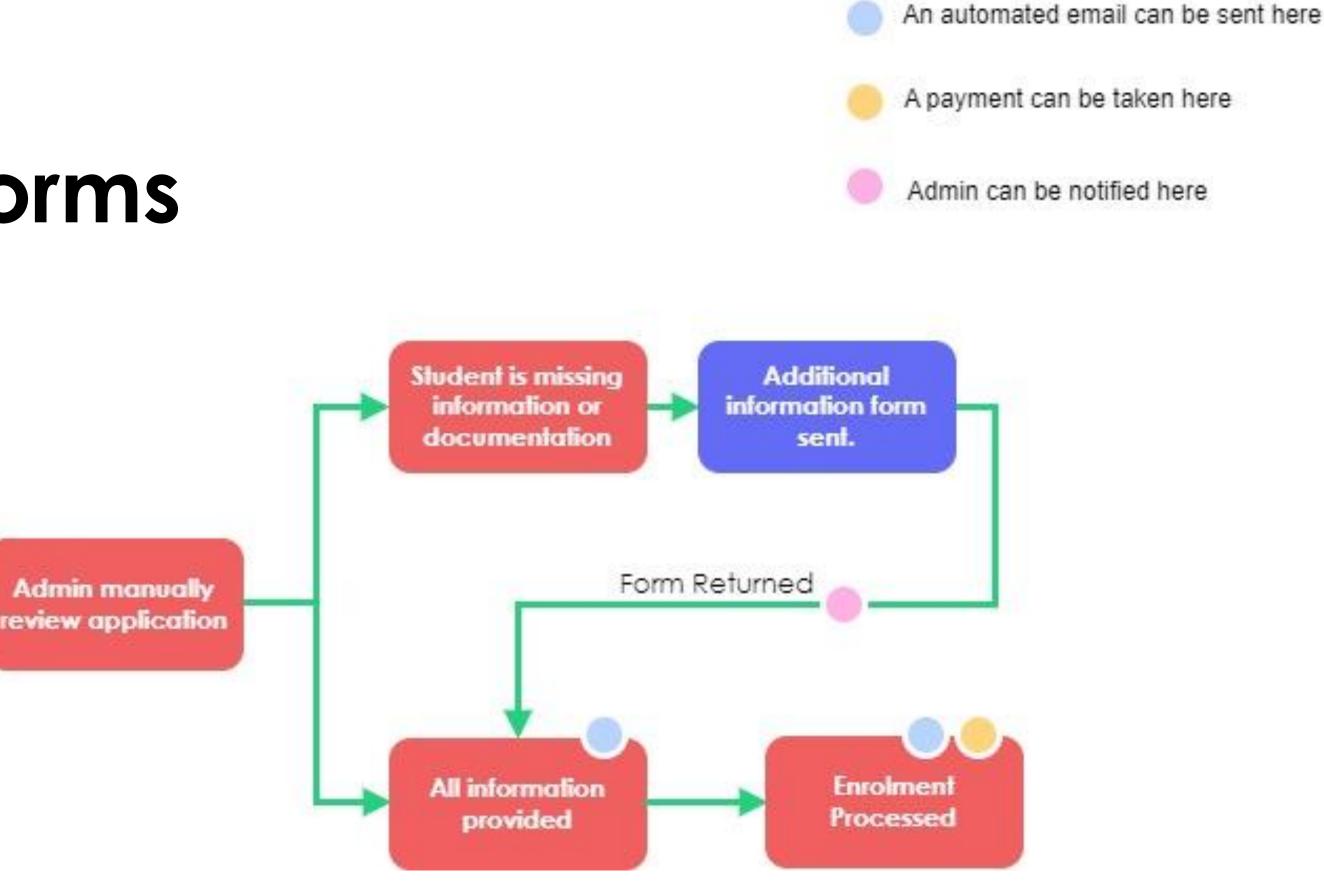

## **Additional Information Forms** / Full AVETMISS Form

### Creation

Allow you to do collect information based off an individual party records ID

Information collected is automatically loaded into the individual party record

Administration > Forms > Feedback Form > +

## Feedback Form Creation

Administration > Forms > Feedback Form > +

The form builder is very similar to the one we used for creating course forms

Modify the AVETMISS and Additional Document Upload forms to suit your organisation

### Sending Feedback Forms

Each feedback form has a unique ID

Using [Party Identifier] at the end of the URL links to a unique party profile

Administration > Forms > Feedback Form > Select Form > Details > URL