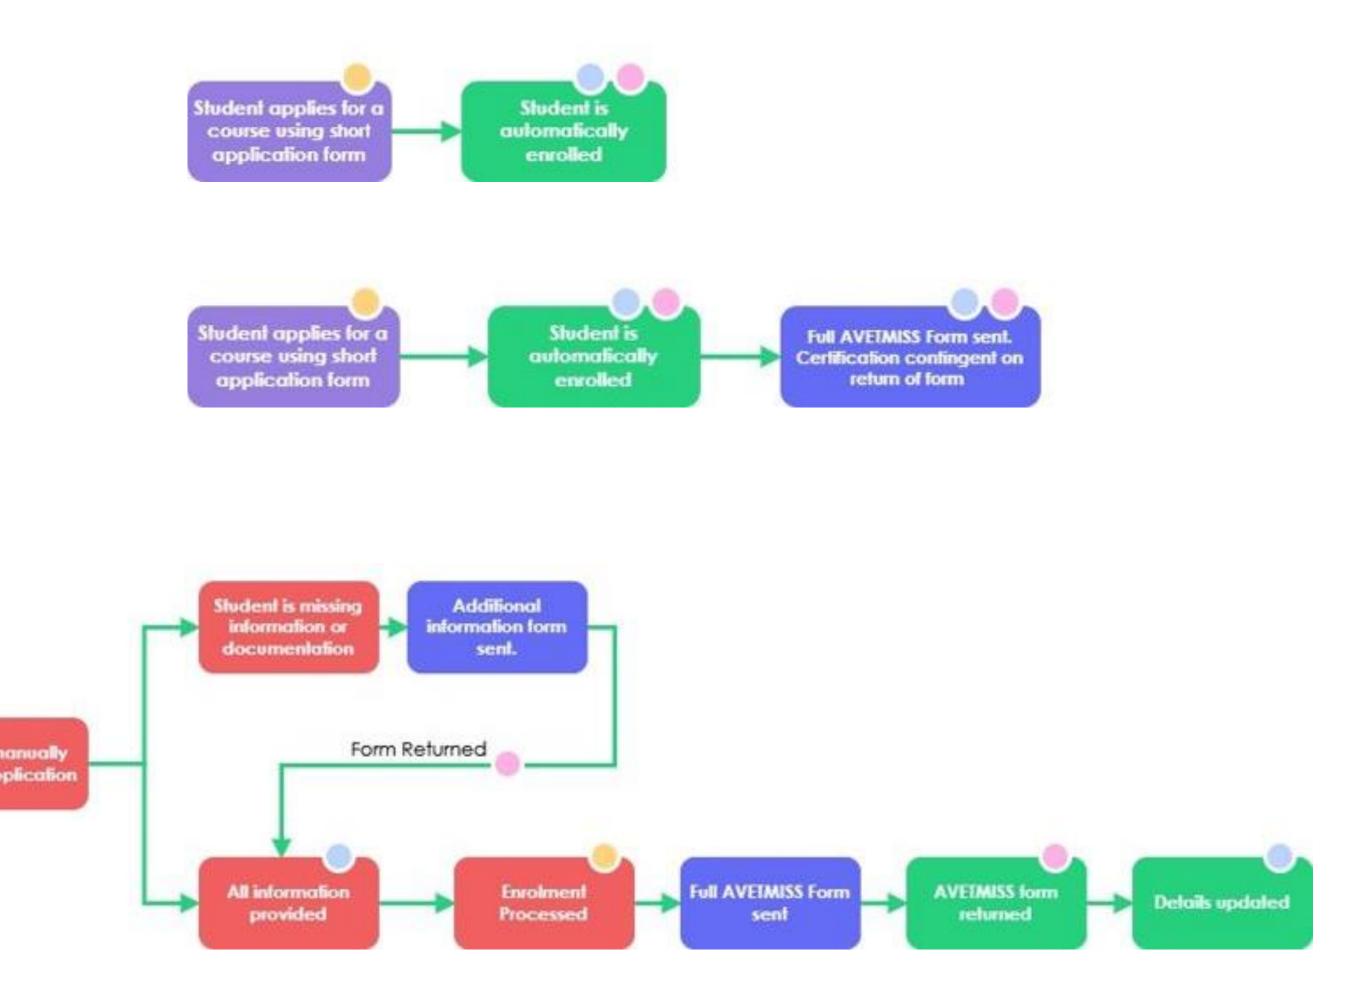

# Staff Notifications

Student applies for a course using full application form

# Walk Through

Student applies for a course using full application form