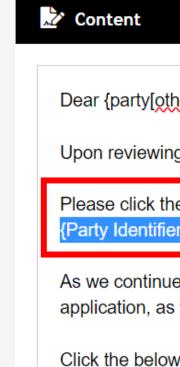

### **Sending Feedback Forms**

This link can be included within an email template

Communications > Template

Added details will be merged with the unique party profile

之 Content

Dear {party

Upon review

Please click party[part

#### Party Dear {party[other\_name]} Upon reviewing your application, it has come to our attention that you did not supply all the requested information. abn Please click the following link and fill in all the required fields :https://onboarding.jobreadyplus.com/survey/69234?party\_identifier= address\_list anzsic\_description As we continue to review your application, please access our online Student Portal, where you can view documents related to your contact\_email application, as well as view your Course Application progress. contact\_firstname Click the below link to activate your account on the student portal: contact\_method {party[student\_portal\_activation\_link]} contact\_name If you have any questions relating to your application, or the use of the Student Portal, please contact one of our friendly staff on {system[primary\_phone]}. contact\_phone

| [other_name]},                                                                                                                                                             | Party              |
|----------------------------------------------------------------------------------------------------------------------------------------------------------------------------|--------------------|
| wing your application, it has come to our attention that you did not supply all the requested information.                                                                 | abn                |
| the following link and fill in all the required fields : https://onboarding.jobreadyplus.com/survey/69234?party_identifier=<br>identifier]}                                | address_list       |
|                                                                                                                                                                            | anzsic_description |
| nue to review your application, please access our online Student Portal, where you can view documents related to your<br>as well as view your Course Application progress. | contact_email      |
| low link to activate your account on the student portal:                                                                                                                   | contact_firstname  |
| ent_portal_activation_link]}                                                                                                                                               | contact_method     |
|                                                                                                                                                                            | contact_name       |
| any questions relating to your application, or the use of the Student Portal, please contact one of our friendly staff on <u>mary_phone</u> ]}.                            | contact_phone      |
|                                                                                                                                                                            |                    |