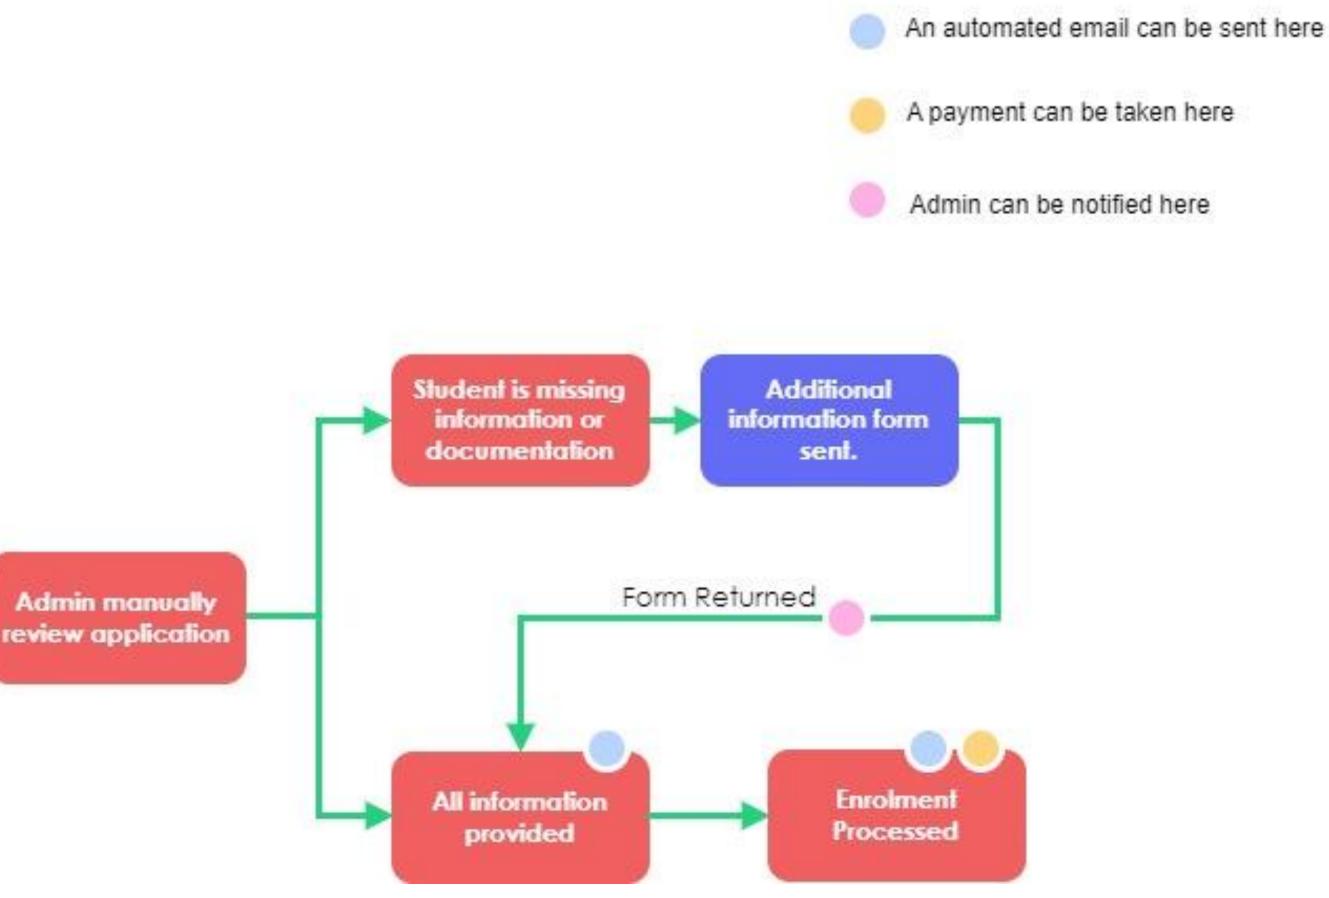

# Staff Notifications

Student applies for a course using full application form

### Kanban

Duplication Status - Will flag if two similar applications are submitted in the Kanban at the same time

Administration > Lookups > Course Applications Setup > Statuses

Kanban View will display the duplicate status