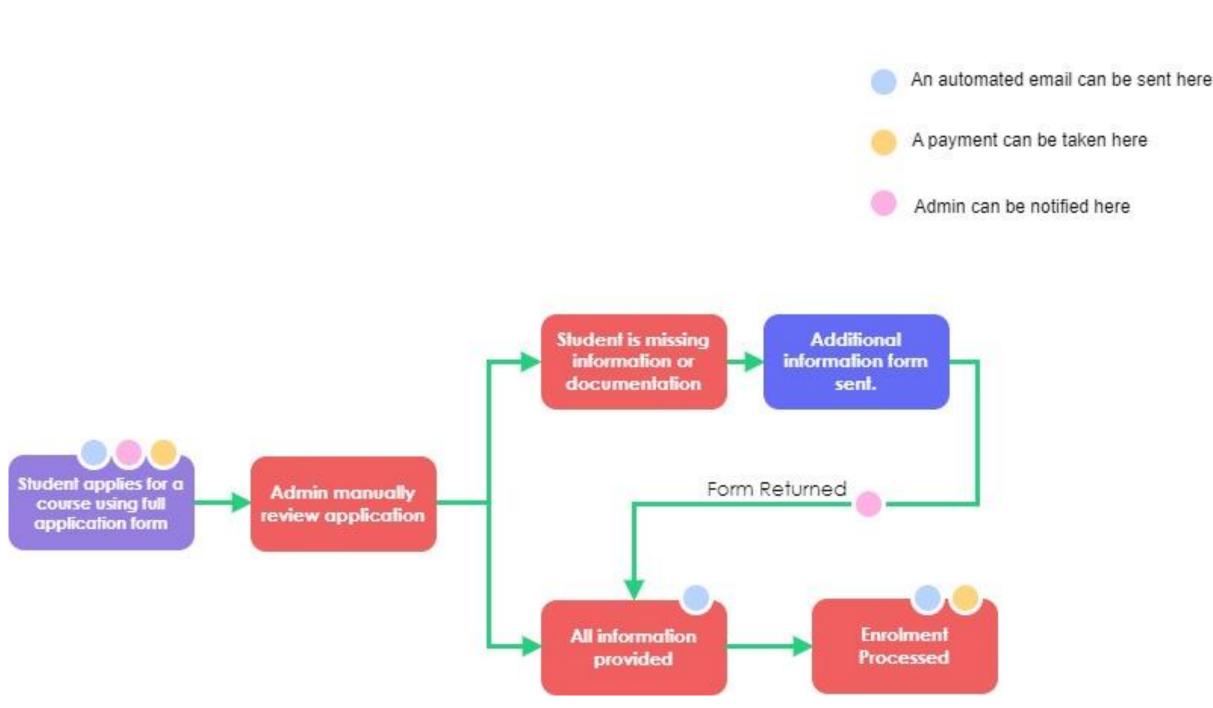

# Staff Notifications

Student applies for a course using full application form

# Walk Through

Student applies for a course using full application form