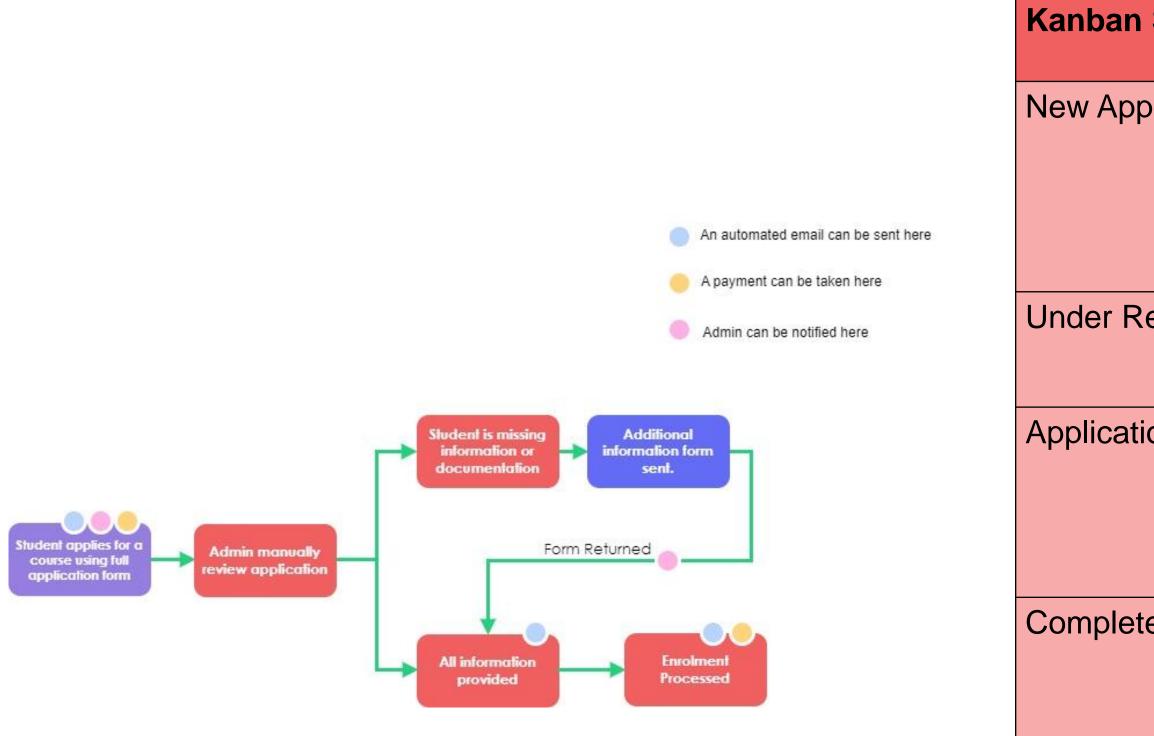

# Staff Notifications

Student applies for a course using full application form

### Kanban

Duplication Status - Will flag if two similar applications are submitted in the Kanban at the same time

Administration > Lookups > Course Applications Setup > Statuses

Kanban View will display the duplicate status