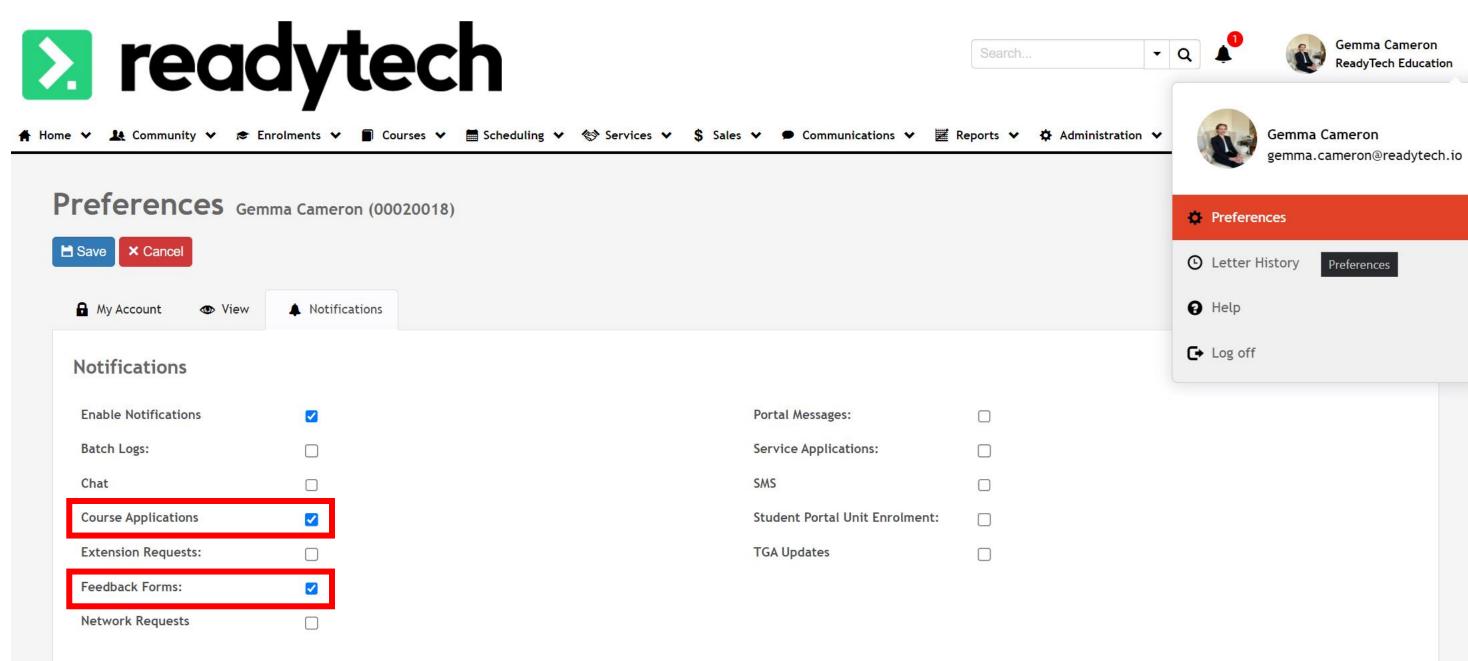

# Notifications

Course applications – receive notifications when a course application is submitted (manual or online)

Feedback forms – receive notifications when a feedback form is submitted

Staff name > Preferences