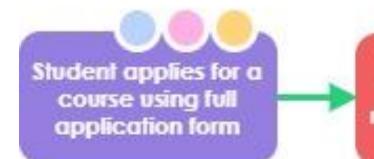

# Staff Notifications

Student applies for a course using full application form

# Walk Through

Student applies for a course using full application form