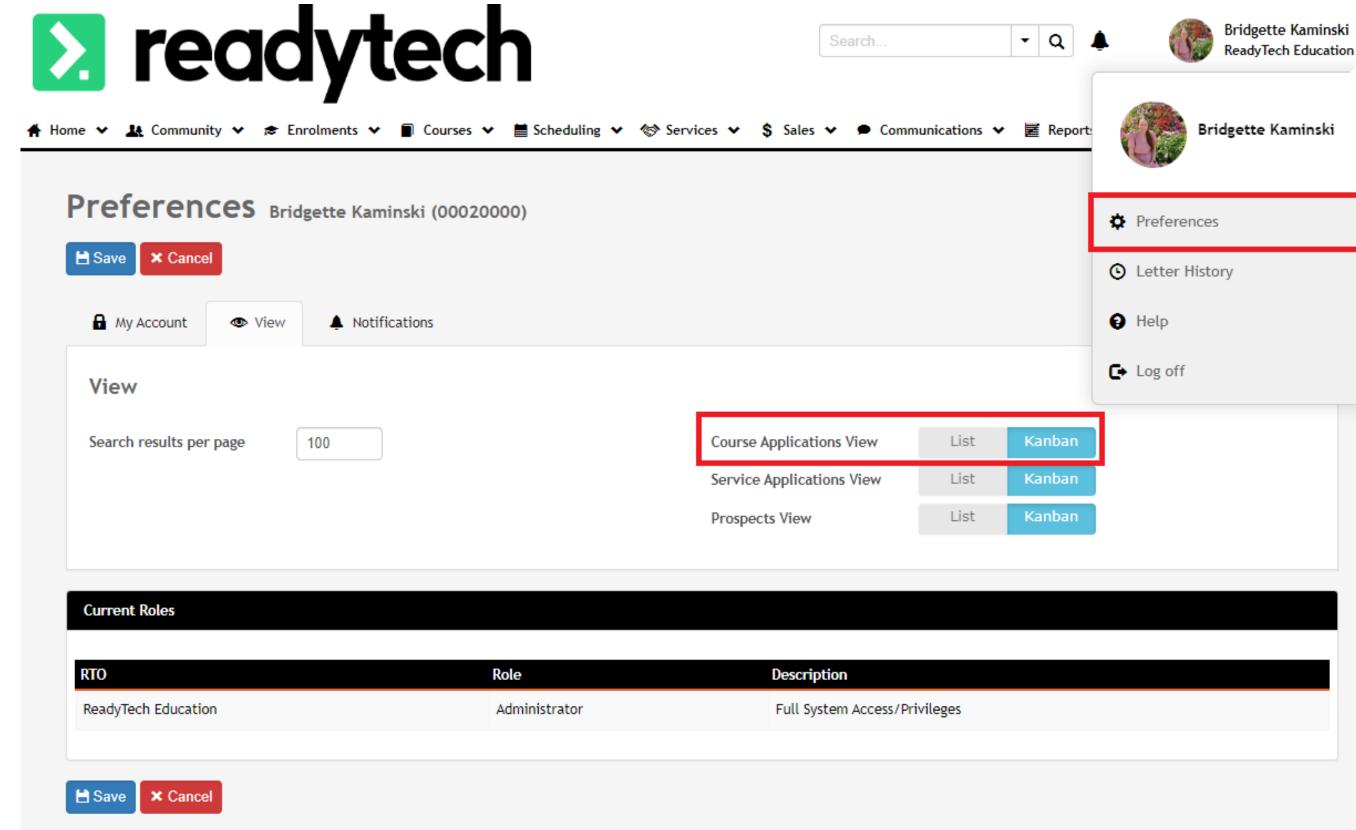

# **Kanban View**

Update preferences to always show Kanban view

Staff Name > Preferences

|              | Role          | Description                   |
|--------------|---------------|-------------------------------|
| ch Education | Administrator | Full System Access/Privileges |
|              |               |                               |