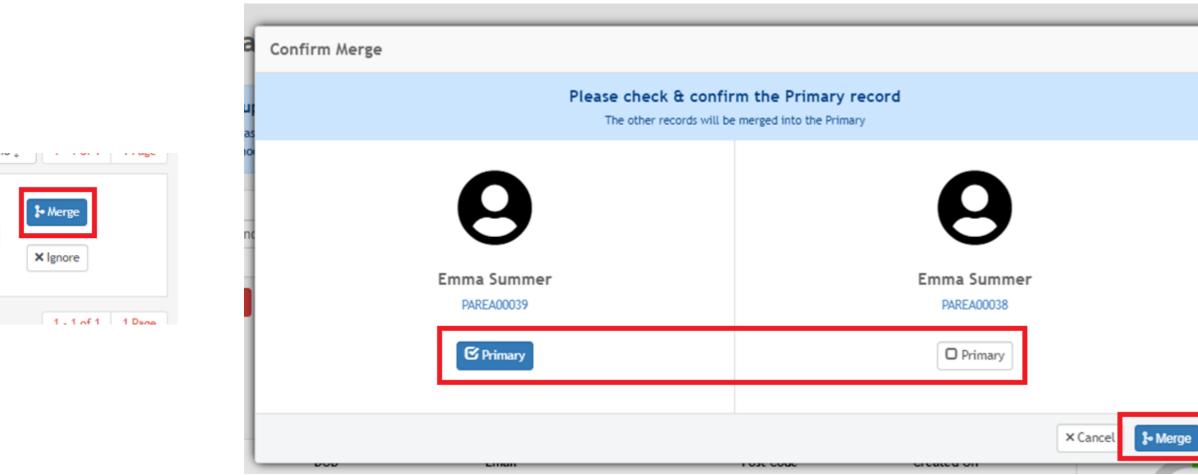

### **Duplication Manger**

This will locate the duplicates and allow you to merge them, choosing a primary record

Administration > Audit / Logs > Duplicate Manager > Find Duplicates

| PAREA00038 | DOB<br>12/10/1999 | Email<br>bridgette.kamisnki+emn | Post Code<br>naMaySummer@readytech.io | Created On<br>16/2/2023 | 70%   |
|------------|-------------------|---------------------------------|---------------------------------------|-------------------------|-------|
| PAREA00039 | DOB<br>18/10/1999 | Email<br>bridgette.kamisnki+emn | Post Code<br>naMaySummer@readytech.io | Created On<br>16/2/2023 | матсн |

### **Merge Parties**

Go to Community > List All > Select Student > Admin > Merge Parties

Search for the party record and select them from the list

| Search and           | select the Party to be m | nerged with Emm     | na Summer        | (PAREA00039)     |                                                  |       |                         |             |
|----------------------|--------------------------|---------------------|------------------|------------------|--------------------------------------------------|-------|-------------------------|-------------|
| First Name           | , Surname, Known By, ID  | ), Email, Phone, Io | dentification    |                  | 🔻 Filters 👻 💾 Saved Filters 🕶                    |       |                         |             |
| Search H             | Save X Clear             |                     |                  |                  |                                                  |       |                         |             |
| 1 5                  | 10 6 11                  |                     |                  |                  |                                                  |       |                         |             |
| earch Re             | sults for ''             |                     |                  |                  |                                                  |       | 1 - 33 c                | of 33 1 Pag |
| earch Re<br>Party ID | sults for ''<br>Name     | Known By            | Gender           | DOB              | Email                                            | Phone | 1 - 33 c<br>Nationality | of 33 1 Pag |
|                      |                          | Known By            | Gender<br>Female | DOB              | Email<br>bridgette.kaminski+SamAdam@readytech.io | Phone |                         | of 33 1 Pag |
| Party ID             | Name                     | Known By            |                  | DOB<br>10/8/1991 |                                                  | Phone | Nationality             |             |

#### Merge Parties Emma Summer (PAREA00039)

|   | Search and se | elect the Party to be | merged with Em | ma Summer | (PAREA00039) | 〒 Filters → 💾 Saved Filters →                 |       |             |            |
|---|---------------|-----------------------|----------------|-----------|--------------|-----------------------------------------------|-------|-------------|------------|
|   | ·             |                       |                |           |              |                                               |       |             |            |
| ٩ | Search H Sa   | we 🗶 Clear            |                |           |              |                                               |       |             |            |
| s | earch Res     | ults for '*'          |                |           |              |                                               |       |             | 1 - 1 of 1 |
|   | Party ID      | Name                  | Known By       | Gender    | DOB          | Email                                         | Phone | Nationality |            |
| F | PAREA00040    | Emma Summer           |                | Female    | 12/10/1999   | bridgette.kamisnki+emmaMaySummer@readytech.io |       |             |            |
|   |               |                       |                |           |              |                                               |       |             | 1 - 1 of 1 |
|   |               |                       |                |           |              |                                               |       |             |            |

#### Party > Merge Summary

You are about to merge "Summer, Emma" to "Summer, Emma". Before you do, it is worth using the Audit Trail to extract the details of the 'secondary' record for your future reference. Once the records are merged the process cannot be reversed.

| lease confirm details below:<br>Merge Cancel |                                               |    |
|----------------------------------------------|-----------------------------------------------|----|
| Secondary (will be deleted)                  |                                               | Pr |
| Party ID                                     | PAREA00040                                    | Pa |
| Title<br>Surname                             | Summer                                        | Ti |
| First Name(s)                                | Emma                                          | Fi |
| Gender                                       | Female                                        | Ge |
| Date of Birth                                | 12 October 1999                               | Da |
| Contact Method                               | Email                                         | Co |
| Primary Address                              |                                               | Pr |
| Primary Phone<br>Primary Email               | bridgette.kamisnki+emmaMaySummer@readytech.io | Pr |
| Balance                                      | \$0.00                                        | Ba |

| Party ID         | PAREA00039                              |
|------------------|-----------------------------------------|
| Title<br>Surname | Summer                                  |
| First Name(s)    | Emma                                    |
| Gender           | Female                                  |
| Date of Birth    | 18 October 1999                         |
| Contact Method   | Email                                   |
| Primary Address  |                                         |
| Primary Phone    |                                         |
| Primary Email    | bridgette.kamisnki+emmaMaySummer@readyt |
| Balance          | \$0.00                                  |